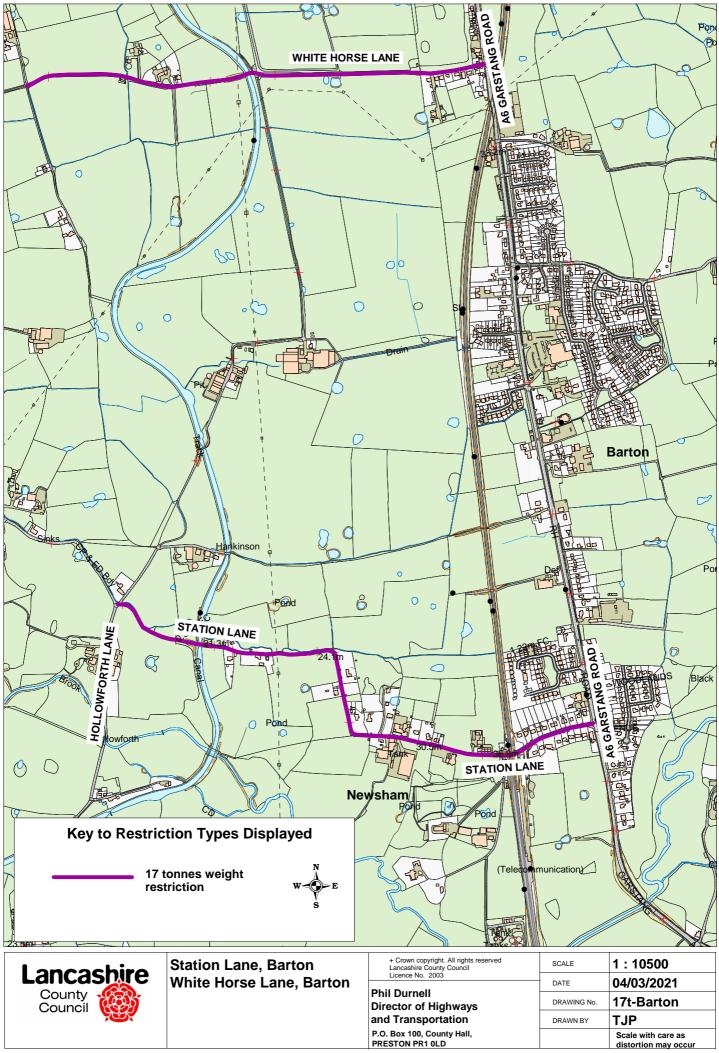

ParkMap Version 6.2

ParkMap Version 6.2

Bensons Lane, Woodplumpton Brierley Lane, Woodplumpton Cinder Lane, Woodplumpton Cuddy Hill, Woodplumpton Eaves Lane, Woodplumpton Hollowforth Lane, Woodplumpton Ralley Lane, Woodplumpton Rapley Lane, Woodplumpton