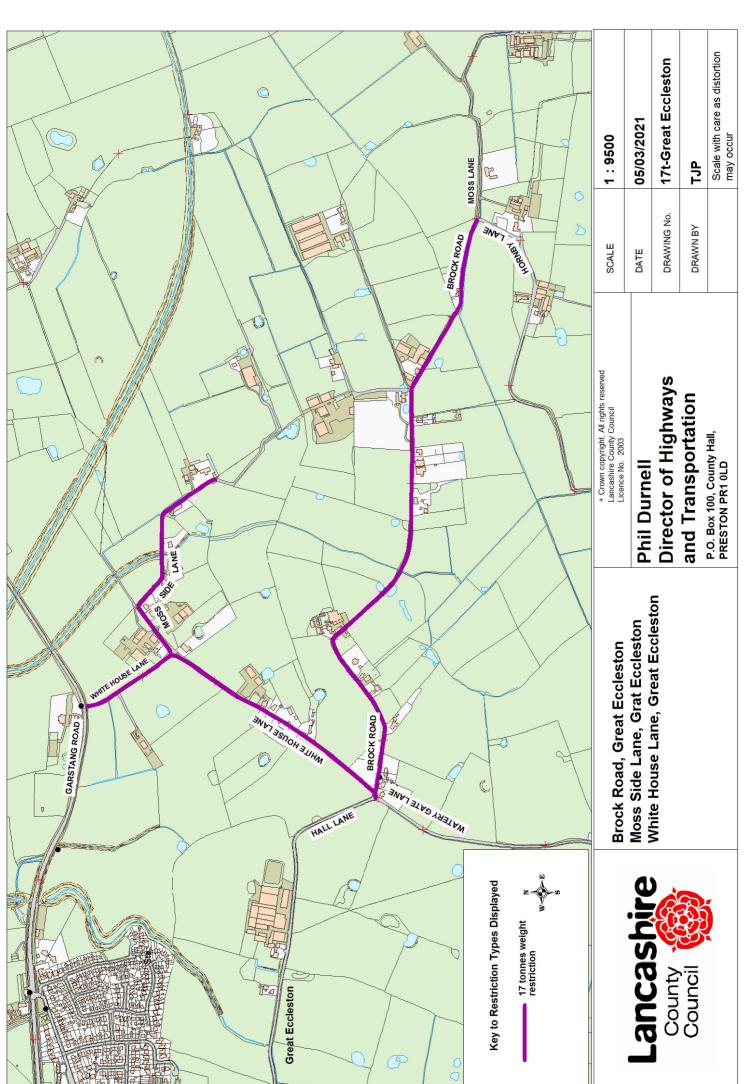

ParkMap Version 6.2

ParkMap Version 6.2

Bensons Lane, Woodplumpton Brierley Lane, Woodplumpton Cinder Lane, Woodplumpton Cuddy Hill, Woodplumpton Eaves Lane, Woodplumpton Hollowforth Lane, Woodplumpton Ralley Lane, Woodplumpton Rapley Lane, Woodplumpton