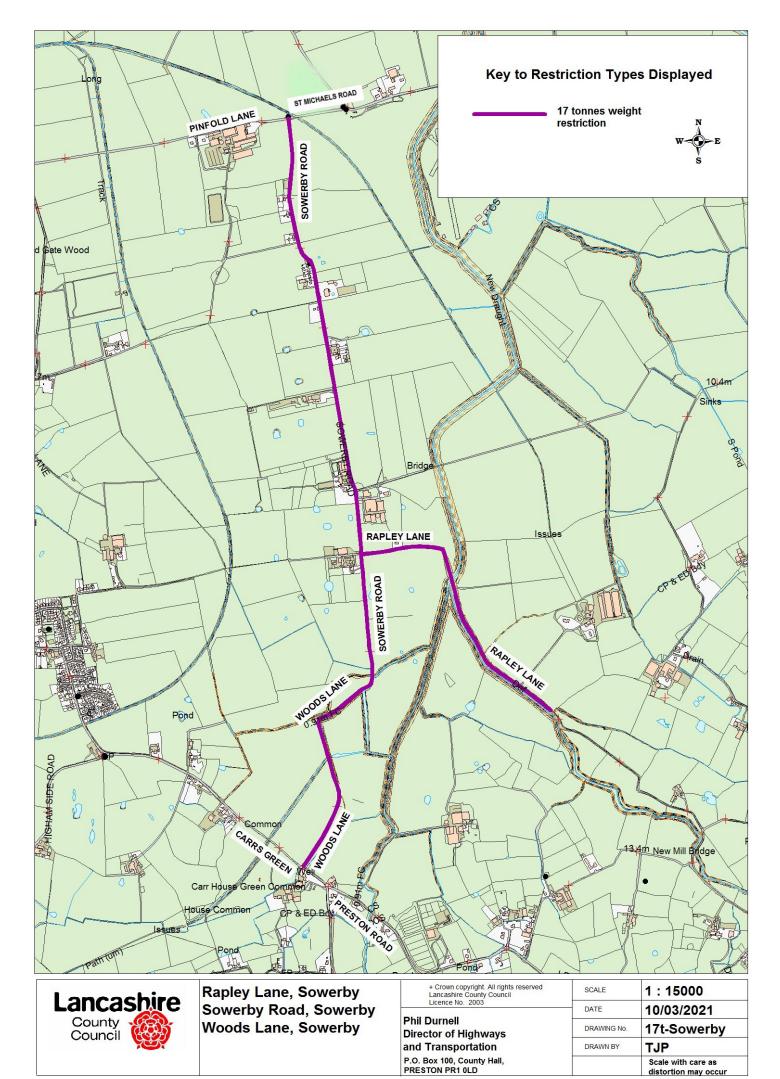

ParkMap Version 6.2

ParkMap Version 6.2

Bensons Lane, Woodplumpton Brierley Lane, Woodplumpton Cinder Lane, Woodplumpton Cuddy Hill, Woodplumpton Eaves Lane, Woodplumpton Hollowforth Lane, Woodplumpton Ralley Lane, Woodplumpton Rapley Lane, Woodplumpton