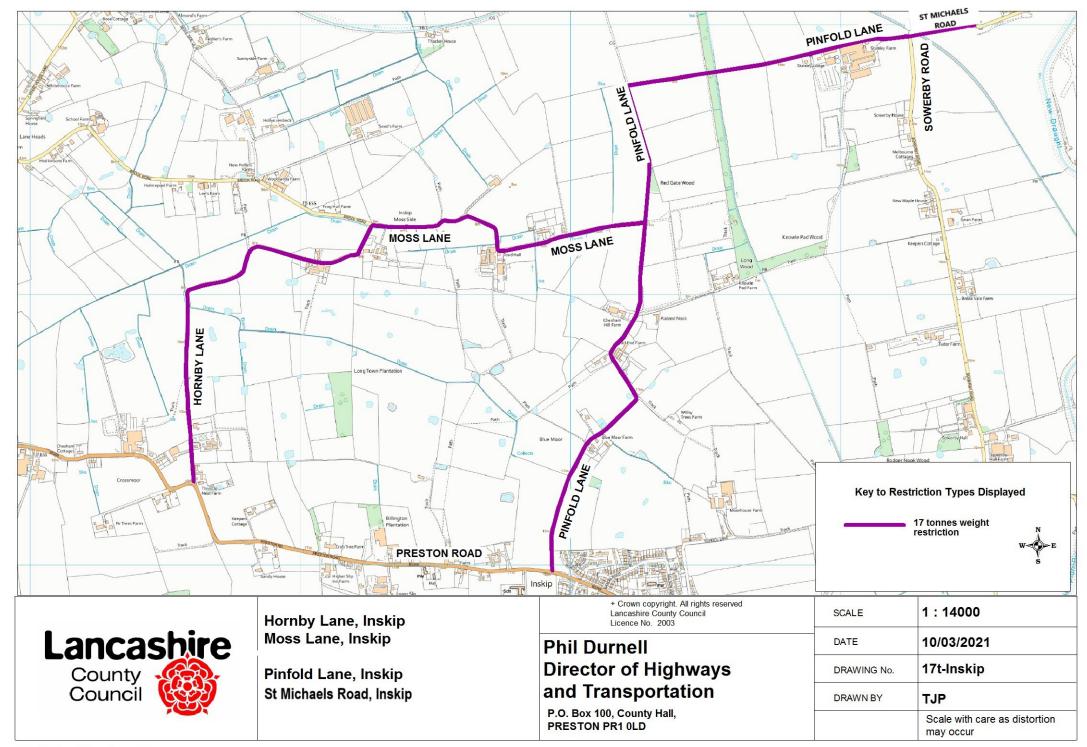

ParkMap Version 6.2

ParkMap Version 6.2

Bensons Lane, Woodplumpton Brierley Lane, Woodplumpton Cinder Lane, Woodplumpton Cuddy Hill, Woodplumpton Eaves Lane, Woodplumpton Hollowforth Lane, Woodplumpton Ralley Lane, Woodplumpton Rapley Lane, Woodplumpton