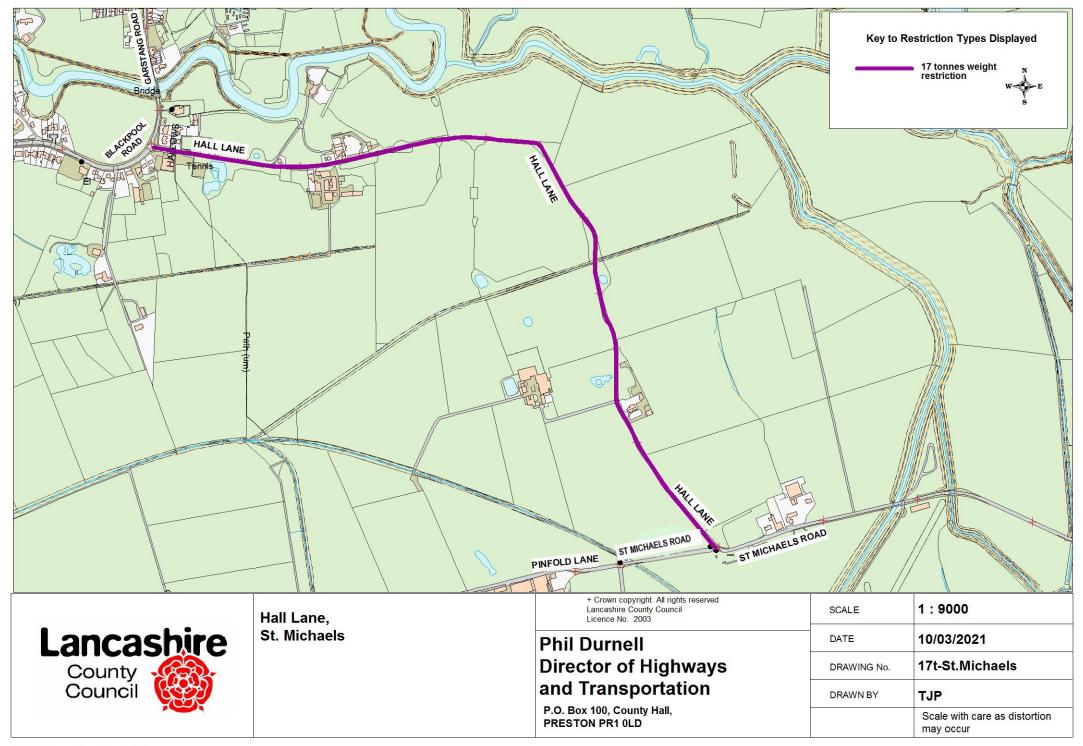

ParkMap Version 6.2

ParkMap Version 6.2

Bensons Lane, Woodplumpton Brierley Lane, Woodplumpton Cinder Lane, Woodplumpton Cuddy Hill, Woodplumpton Eaves Lane, Woodplumpton Hollowforth Lane, Woodplumpton Ralley Lane, Woodplumpton Rapley Lane, Woodplumpton