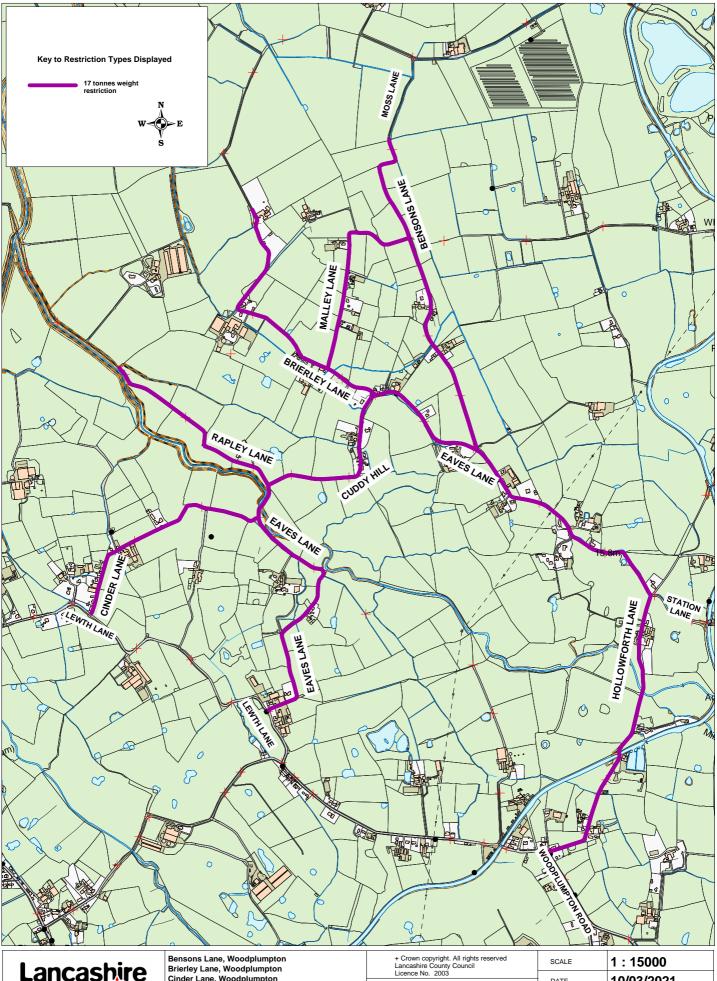

ParkMap Version 6.2

ParkMap Version 6.2

Bensons Lane, Woodplumpton Brierley Lane, Woodplumpton Cinder Lane, Woodplumpton Cuddy Hill, Woodplumpton Eaves Lane, Woodplumpton Hollowforth Lane, Woodplumpton Ralley Lane, Woodplumpton Rapley Lane, Woodplumpton