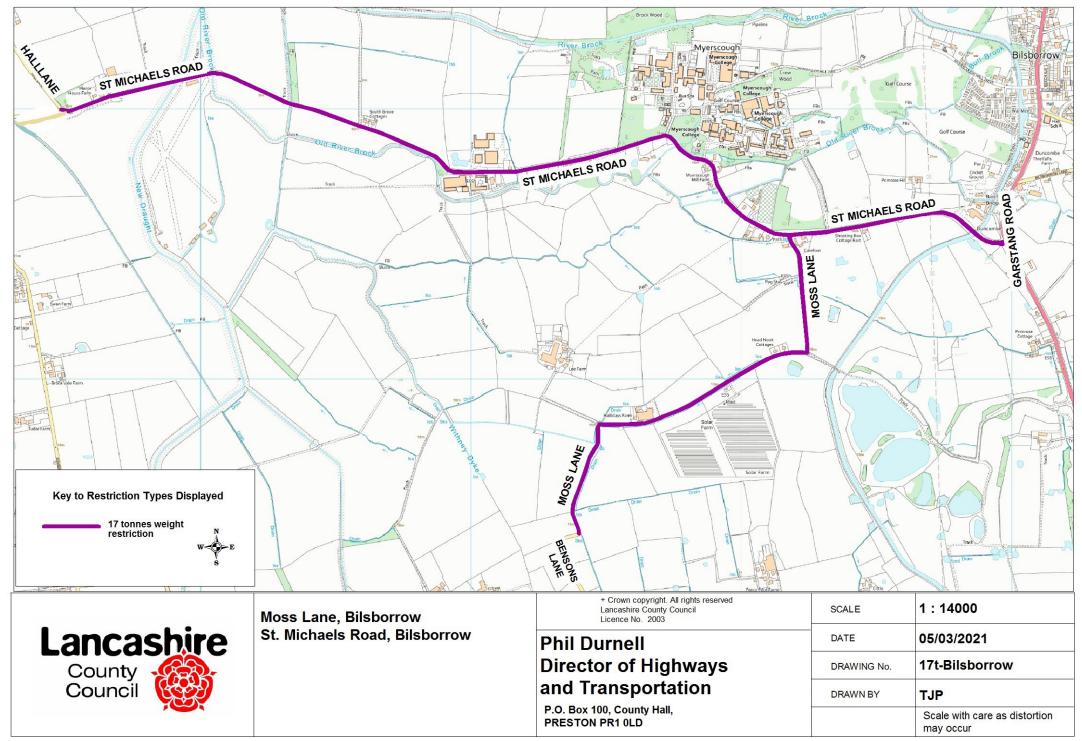

ParkMap Version 6.2

ParkMap Version 6.2

Bensons Lane, Woodplumpton Brierley Lane, Woodplumpton Cinder Lane, Woodplumpton Cuddy Hill, Woodplumpton Eaves Lane, Woodplumpton Hollowforth Lane, Woodplumpton Ralley Lane, Woodplumpton Rapley Lane, Woodplumpton